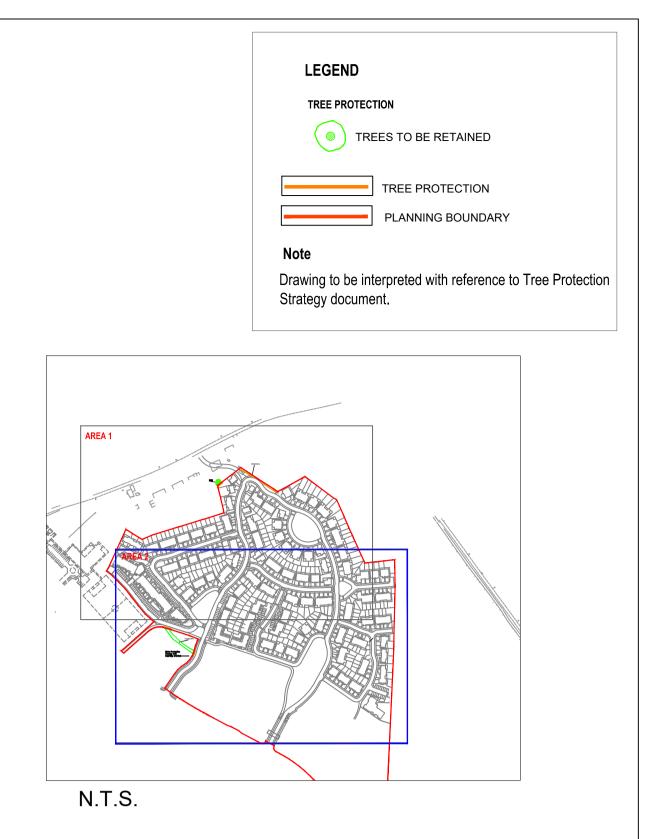

| CMK<br>Nortlouliume & Arbortouliume Lafe                                                                         |                                                              |          |                |             |
|------------------------------------------------------------------------------------------------------------------|--------------------------------------------------------------|----------|----------------|-------------|
| CLIENT:                                                                                                          | PROJECT:                                                     |          |                | JOB NO.     |
| McGarrell Reilly Homes                                                                                           | RESIDENTIAL DEVELOPMENT, NEWTOWMOYAGHY, KILCOCK, CO. KILDARE |          |                | TKIL004     |
|                                                                                                                  | DRAWING:                                                     | DATE:    | SCALE:         | DRAWING NO. |
|                                                                                                                  | TREE PROTECTION (2 of 2)                                     | 13-12-19 | 1:500@ A0      | 113         |
| NOTES<br>Do Not Scale. Use Figured Dimensions Only.<br>Not for Construction Purposes unless Specifically Marked. | DRAWN BY: CIARAN KEATING CK<br>INITIALS                      |          | REVISION.<br>B |             |
| $\ensuremath{\mathbb{S}}$ this drawing is copyright of CMK horticulture + arboriculture                          | STATUS: PLANNING                                             |          |                |             |