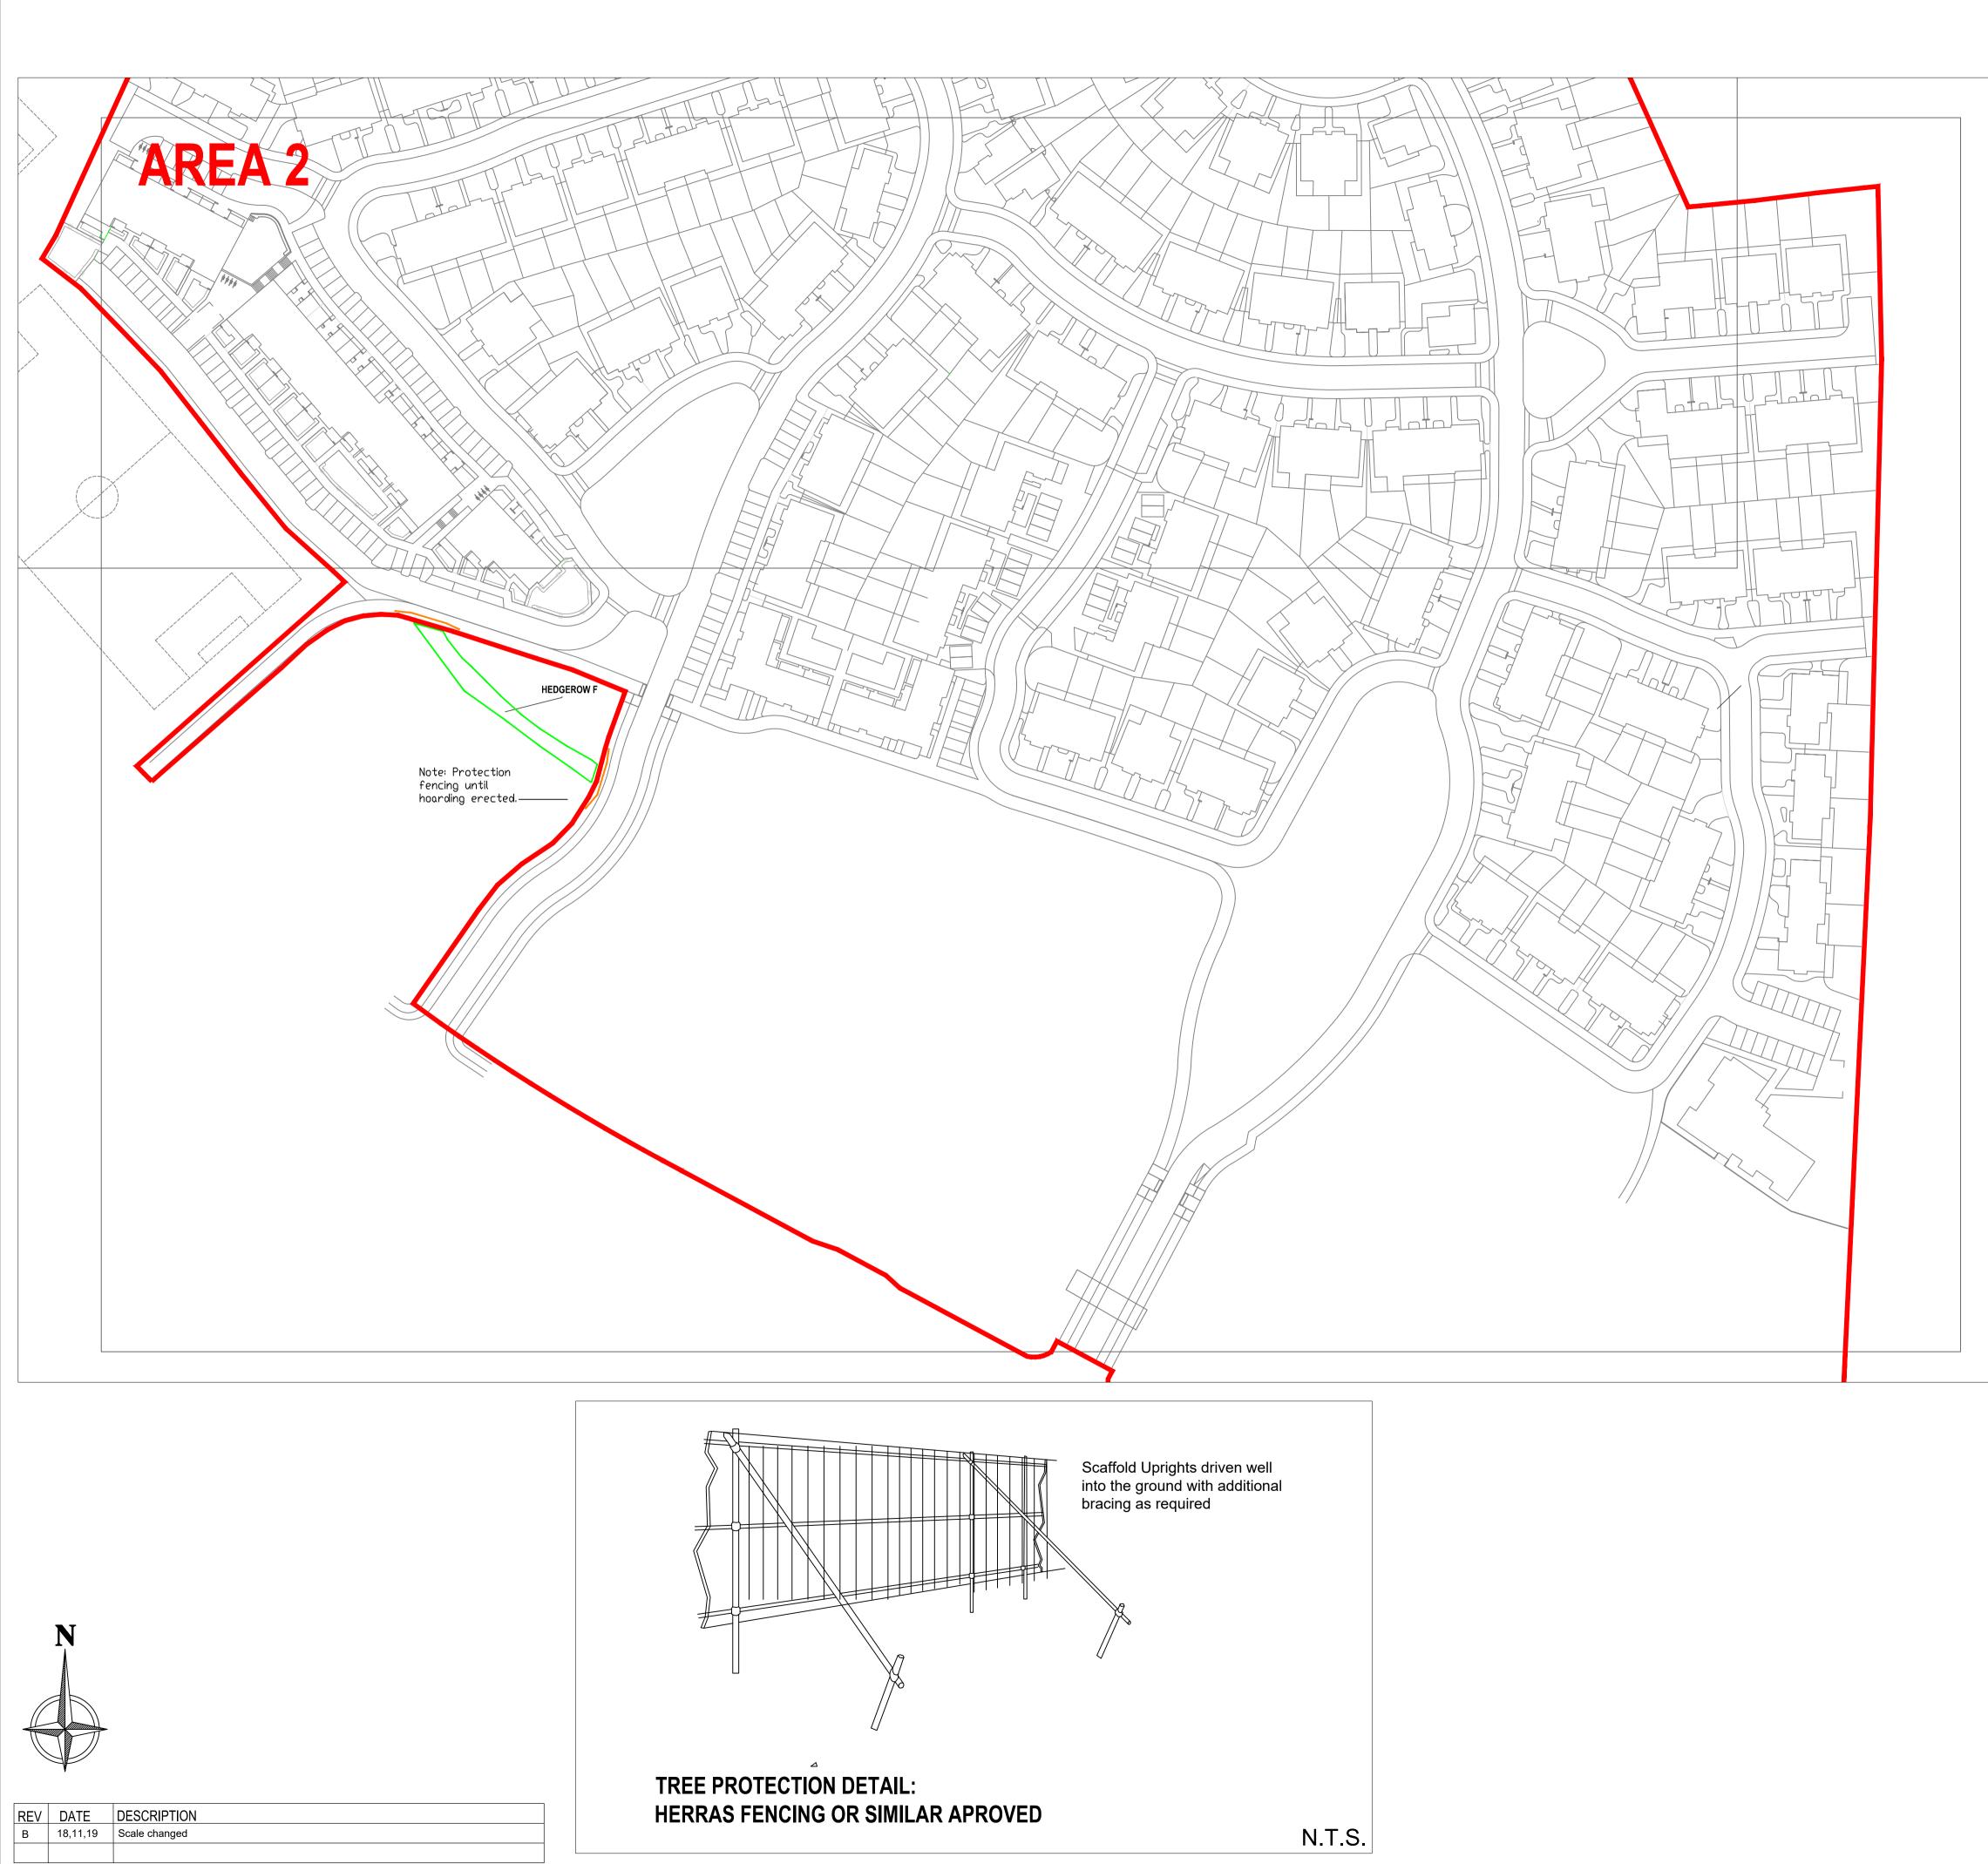

| CMK<br>Nortlouliume & Arbortouliume Lafe                                                                         |                                                              |          |                |             |
|------------------------------------------------------------------------------------------------------------------|--------------------------------------------------------------|----------|----------------|-------------|
| CLIENT:                                                                                                          | PROJECT:                                                     |          |                | JOB NO.     |
| McGarrell Reilly Homes                                                                                           | RESIDENTIAL DEVELOPMENT, NEWTOWMOYAGHY, KILCOCK, CO. KILDARE |          |                | TKIL004     |
|                                                                                                                  | DRAWING:                                                     | DATE:    | SCALE:         | DRAWING NO. |
|                                                                                                                  | TREE PROTECTION (2 of 2)                                     | 13-12-19 | 1:500@ A0      | 113         |
| NOTES<br>Do Not Scale. Use Figured Dimensions Only.<br>Not for Construction Purposes unless Specifically Marked. | DRAWN BY: CIARAN KEATING CK<br>INITIALS                      |          | REVISION.<br>B |             |
| $\ensuremath{\mathbb{S}}$ this drawing is copyright of CMK horticulture + arboriculture                          | STATUS: PLANNING                                             |          |                |             |